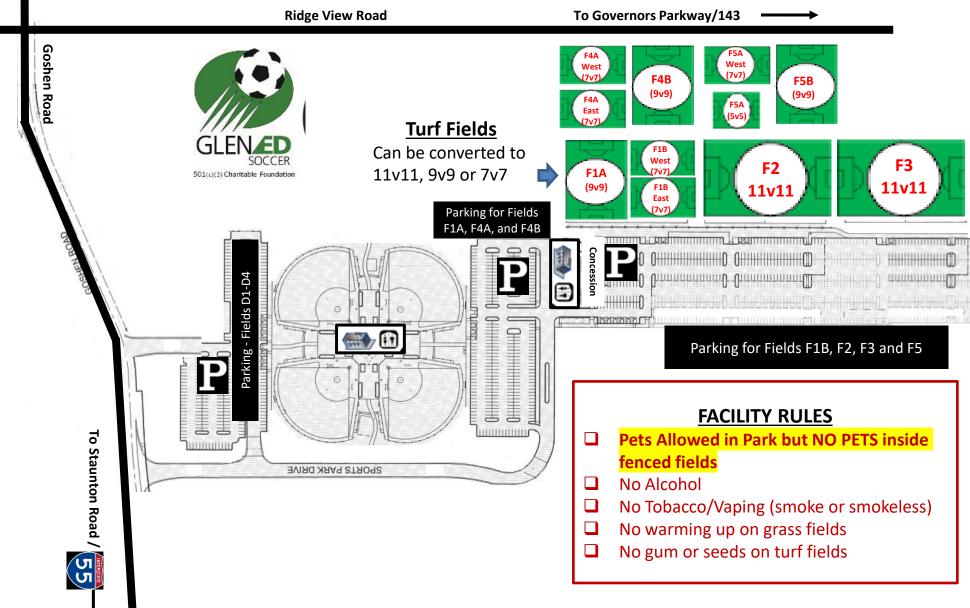

## **GLEN-ED EAST COMPLEX**

@ Plummer Family Park

7801 Goshen Road, Edwardsville, IL 62025