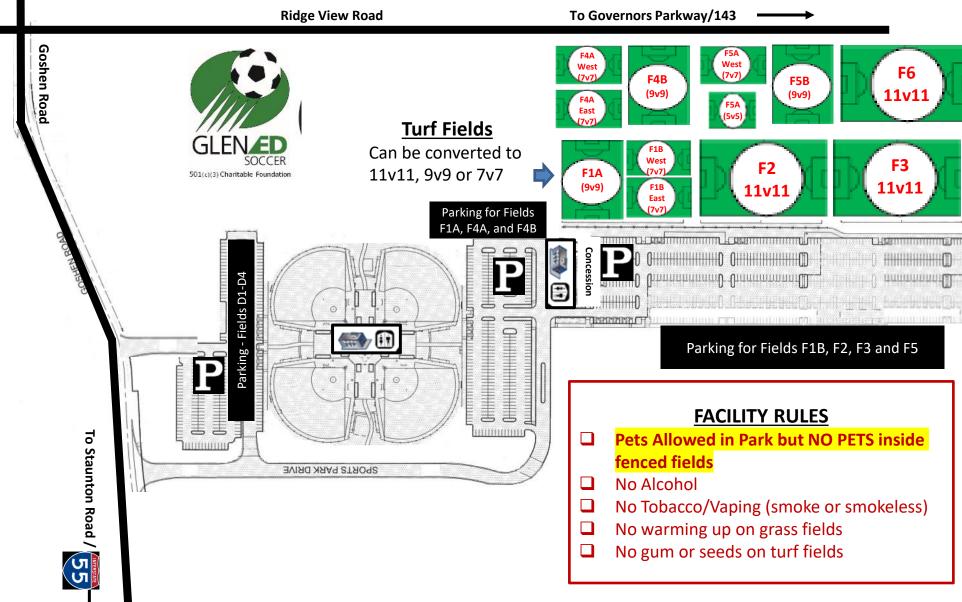

## **GLEN-ED EAST COMPLEX**@ Plummer Family Park

7801 Goshen Road, Edwardsville, IL 62025